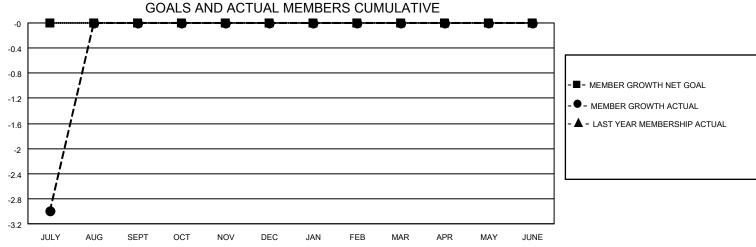

## MONTHLY MEMBERSHIP PROGRESS REPORT

LOCATION INDIA District 324 I Results as of: 7/31/2021

| Clubs         |               |             |               | Members               |                         |                         |                                                    |  |  |
|---------------|---------------|-------------|---------------|-----------------------|-------------------------|-------------------------|----------------------------------------------------|--|--|
|               | RESULTS FOR   | R 2021-2022 |               | RESULTS FOR 2021-2022 |                         |                         |                                                    |  |  |
| QUARTER       | NEW CLUB GOAL | NEW CLUBS   | DROPPED CLUBS | QUARTER MEM           | MBER GROWTH NET<br>GOAL | MEMBER GROWTH<br>ACTUAL | DROPPED<br>MEMBERS ACTUAL<br>(including transfers) |  |  |
| JULY/AUG/SEPT | 0             | 0           | 0             | JULY/AUG/SEPT         | 0                       | 24                      | 25                                                 |  |  |
| OCT/NOV/DEC   | 0             | 0           | 0             | OCT/NOV/DEC           | 0                       | 0                       | 0                                                  |  |  |
| JAN/FEB/MAR   | 0             | 0           | 0             | JAN/FEB/MAR           | 0                       | 0                       | 0                                                  |  |  |
| APR/MAY/JUNE  | 0             | 0           | 0             | APR/MAY/JUNE          | 0                       | 0                       | 0                                                  |  |  |